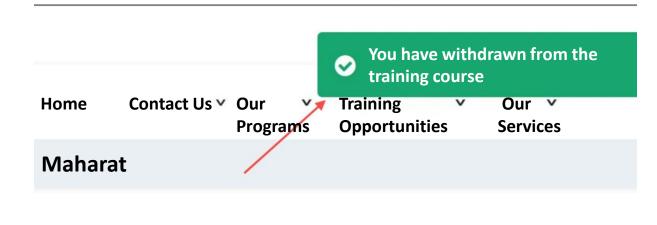

A confirmation message will appear after withdrawal, indicating that you have successfully withdrawn from the training course.

HRDF.ORG.SA