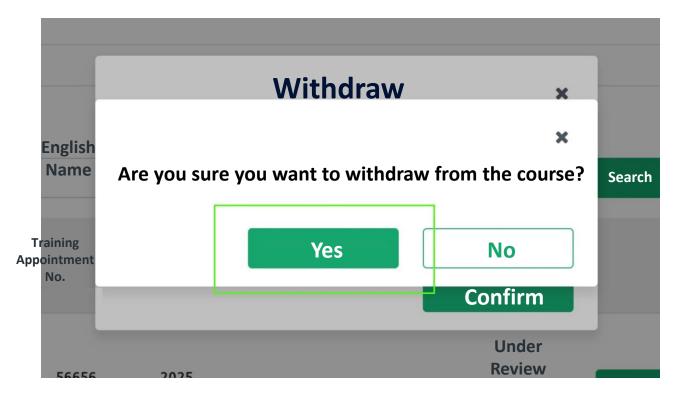

## When selecting "Withdraw," enter the reason for withdrawal in the text box, then click "Confirm."