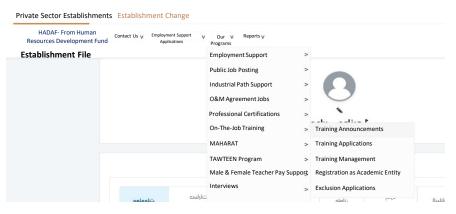

## Manage training in the Graduate Development product Steps of manage training in the Graduate Development product

4. Select Our Programs> On-The-Job Training> Manage Training

The system will display Manage Training screen.