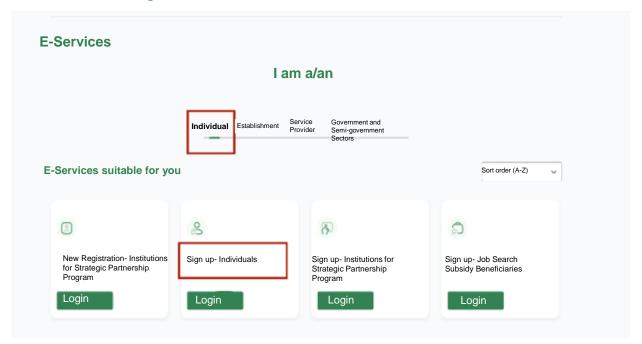

### Steps of applying for Graduate Development Product

1. Go to the Human Resources Development Fund website.

2. Click on the icon "E-Services".

### **Apply for Graduate Development- TAMHE**

Steps of applying for Graduate Development Product

3. Select Login> Individuals.

4. Log in via National Single Sign-On.