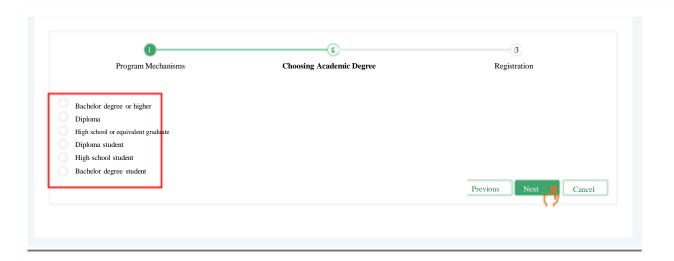

#### Steps of applying for Graduate Development Product

7. Next, fill the required fields, then select Register.