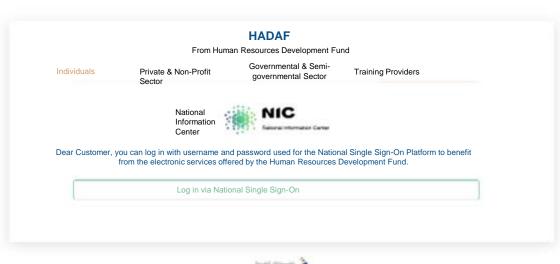

### **Apply for Graduate Development- TAMHE**

Steps of applying for Graduate Development Product

3. Select Login> Individuals.

4. Log in via National Single Sign-On.