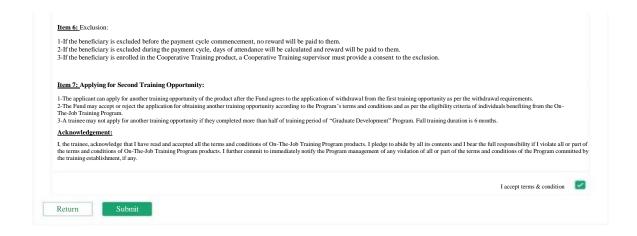

#### Steps of applying for Graduate Development Product

5. Go to Our Programs> On-The-Job Training> Register in On-The-Job Training Program.

6. The user must click on "I accept terms & condition".

#### Steps of applying for Graduate Development Product

7. Next, fill the required fields, then select Register.