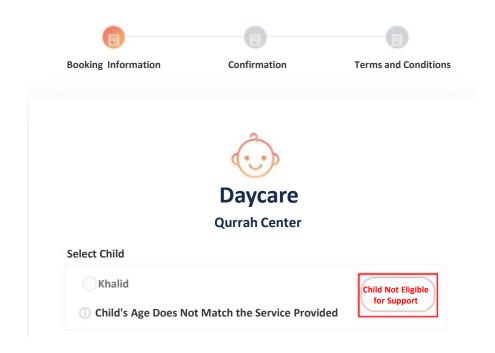

To proceed booking, the beneficiary female shall click "Start Booking" as shown below:

If the child status is "Not Eligible" due to the child age mismatch with the selected service, the beneficiary female cannot proceed with booking at the childcare center, as shown below:

### **Select the Child to Register**

The child to be registered at the Childcare Center is selected as shown below, and select "Booking Type - Number of Months - Start Date"