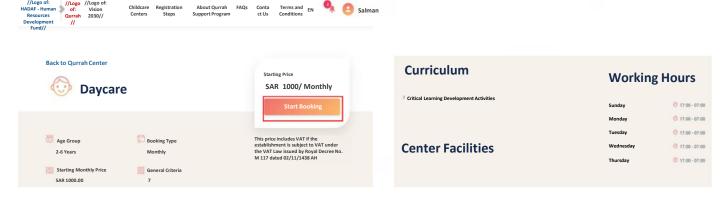

"Note: All services include the same booking procedure as outlined below"

The system will display the beneficiary female the details for the "Daycare" service, including (curriculum- course cost- working hours), and other fields.

To proceed booking, the beneficiary female shall click "Start Booking" as shown below:

If the child status is "Not Eligible" due to the child age mismatch with the selected service, the beneficiary female cannot proceed with booking at the childcare center, as shown below: