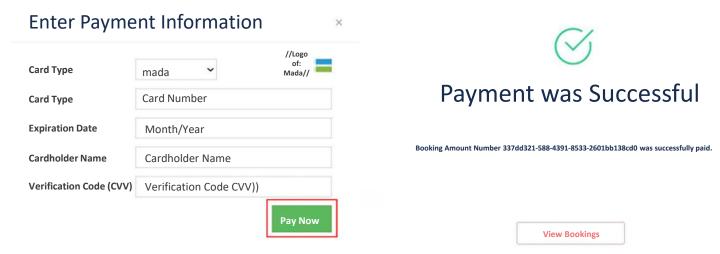

### **Payment and Booking Confirmation**

The beneficiary can pay booking value by clicking on "Payment," a shown:

The beneficiary female shall fill out the "Bank Account Data" to pay the booking fee by adding "Card Number - Expiration Date -Cardholder Name - Verification Code"

Then, click on "Pay Now".

The system will display to the beneficiary female that "Payment was Successful" as shown: