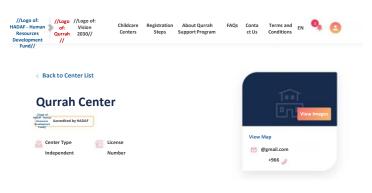

### **View Center Information**

The system will display to the beneficiary all relevant information about the childcare center such as (center type, contact information, and images), as shown: