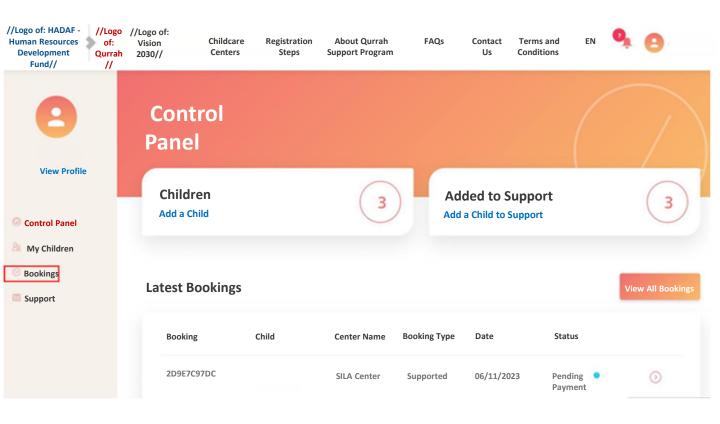

# The beneficiary female can view bookings by clicking on "Bookings," as shown

The system will display all bookings for the beneficiary.

The beneficiary can view the booking and pay the booking value by clicking or the arrow (<)

### **Bookings**

| ter the mother's or child's national ID |       |               |               |            |                 |          |
|-----------------------------------------|-------|---------------|---------------|------------|-----------------|----------|
| Booking                                 | Child | Center Name   | Booking Type  | Date       | Status          |          |
| 2D9E7C97DC                              |       | SILA Center   | Supported     | 06/11/2023 | Pending Payment | $\odot$  |
| E2016C70D7                              |       | Qurrah Center | Not Supported | 06/11/2023 | Withdrawn •     | <b>③</b> |