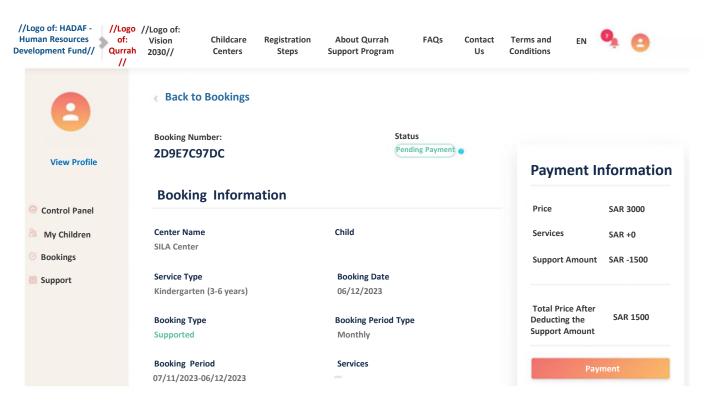

# **Booking Details**

The system will display the booking details for the beneficiary female, such as (center name - child's name) and other fields. The system will display "Payment Information" for the beneficiary, displaying the cost payable by the mother.

### **Payment and Booking Confirmation**

The beneficiary can pay booking value by clicking on "Payment," a shown:

The beneficiary female shall fill out the "Bank Account Data" to pay the booking fee by adding "Card Number - Expiration Date -Cardholder Name - Verification Code"