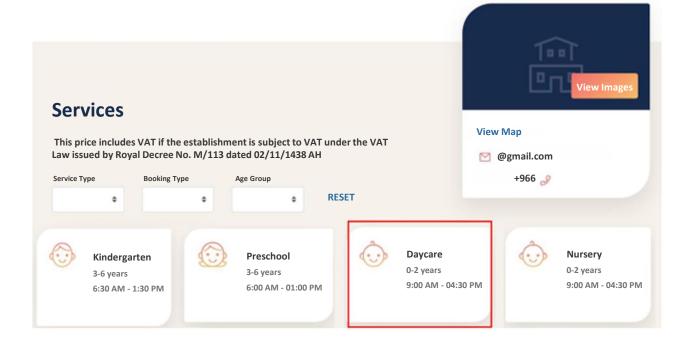

### **Select the Appropriate Service**

The system will display to the beneficiary the services provided by the Childcare Center.

Beneficiary female can apply for the "Daycare - Preschool - Kindergarten - Nursery" service provided by the Childcare Center. The beneficiary clicks on "Daycare" as shown: