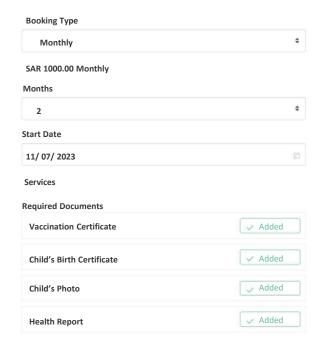

### **Select the Child to Register**

The child to be registered at the Childcare Center is selected as shown below, and select "Booking Type - Number of Months - Start Date"