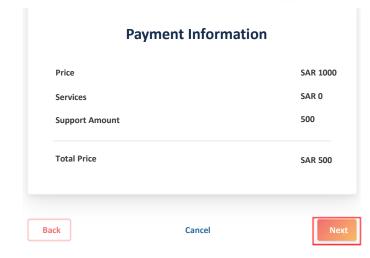

# **Booking Details**

The system will display the booking details for the beneficiary female, such as (center name - child's name) and other fields. The system will display "Payment Information" for the beneficiary, displaying the cost payable by the mother.

### **Payment and Booking Confirmation**

The beneficiary can pay booking value by clicking on "Payment," a shown:

The beneficiary female shall fill out the "Bank Account Data" to pay the booking fee by adding "Card Number - Expiration Date -Cardholder Name - Verification Code"