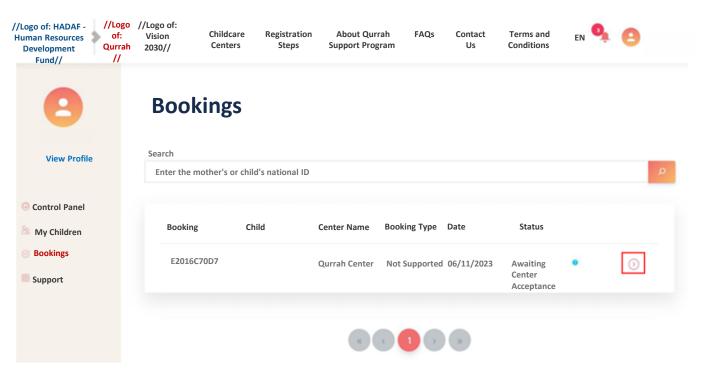

### **View Bookings**

# The beneficiary female can view bookings by clicking on "Bookings," as shown

The system will display all bookings for the beneficiary.

The beneficiary can view the booking and pay the booking value by clicking or the arrow (<)

As shown:

### **Bookings**

| ter the mother's or child's national ID |       |               |               |            |                 |          |
|-----------------------------------------|-------|---------------|---------------|------------|-----------------|----------|
| Booking                                 | Child | Center Name   | Booking Type  | Date       | Status          |          |
| 2D9E7C97DC                              |       | SILA Center   | Supported     | 06/11/2023 | Pending Payment | $\odot$  |
| E2016C70D7                              |       | Qurrah Center | Not Supported | 06/11/2023 | Withdrawn •     | <b>③</b> |