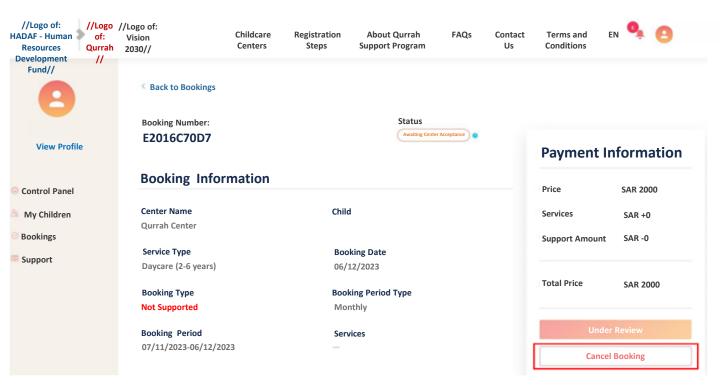

### **Cancel Booking**

### The beneficiary female can cancel the booking by clicking on the arrow (<)

### **Cancel Booking**

The beneficiary can cancel the booking by clicking on "Cancel Booking".

Note: The beneficiary female cannot "Cancel the Booking" after it has been accepted by the Childcare Center.

# **Booking Details**

The system will display the booking details for the beneficiary female, such as (center name - child's name) and other fields. The system will display "Payment Information" for the beneficiary, displaying the cost payable by the mother.