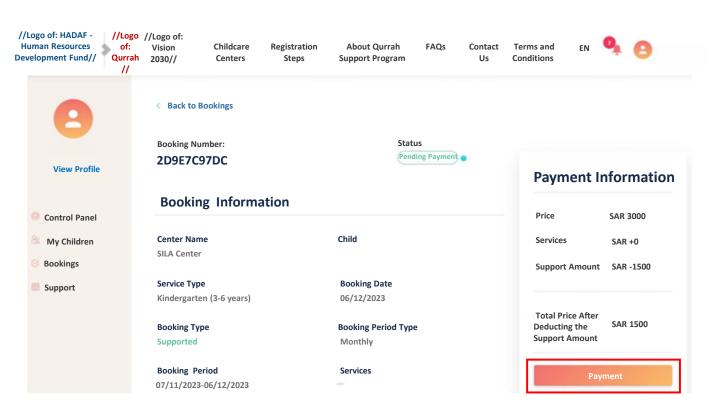

### **Payment and Booking Confirmation**

The beneficiary can pay booking value by clicking on "Payment," a shown:

The beneficiary female shall fill out the "Bank Account Data" to pay the booking fee by adding "Card Number - Expiration Date -Cardholder Name - Verification Code"