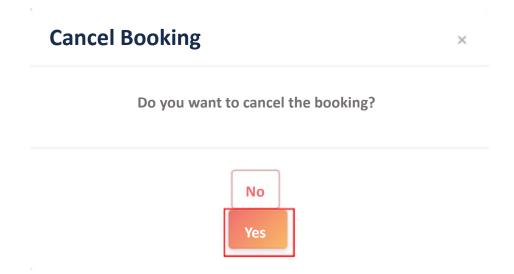

### **Booking Cancellation Confirmation**

To confirm the "Booking Cancellation" by the beneficiary female, click "Yes" as shown: