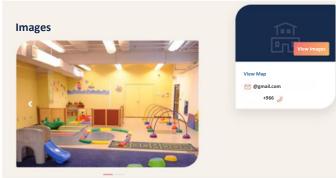

### **View Center Information**

The system will display to the beneficiary all relevant information about the childcare center such as (center type, contact information, and images), as shown: