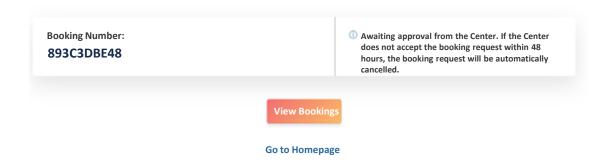

## **Booking Completed**

The system will display to the beneficiary female that "Booking for your child has been successfully submitted"

As shown:

Booking for your child, Khalid Al-Ahmadi, has been submitted.