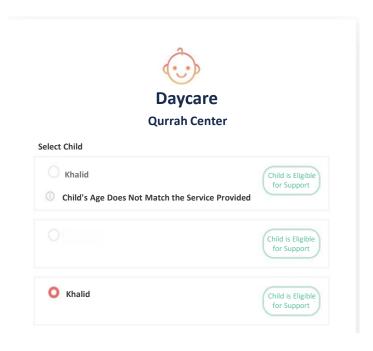

### **Select the Child to Register**

The child to be registered at the Childcare Center is selected as shown below, and select "Booking Type - Number of Months - Start Date"