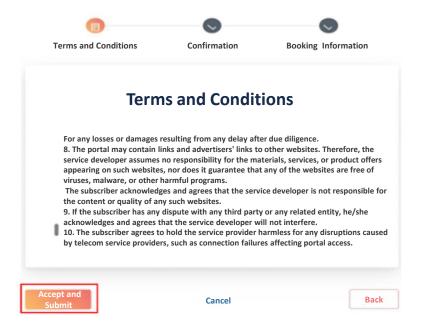

### **Terms and Conditions Approval**

The system will display the "Terms and Conditions" to the beneficiary female upon which the same shall agree to.

To accept and submit, click "Accept and Submit" as shown: