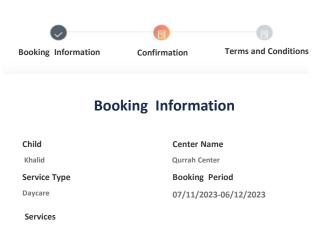

### **Booking Completion**

After completing all required fields, the beneficiary female can proceed with the booking at the childcare center by clicking "Next", as shown:

After completing all required fields, the system will display the "Booking Information - Payment Information" details for the beneficiary female to complete the booking at the childcare center. The beneficiary clicks "Next" as shown:

# **Booking Details**

The system will display the booking details for the beneficiary female, such as (center name - child's name) and other fields. The system will display "Payment Information" for the beneficiary, displaying the cost payable by the mother.