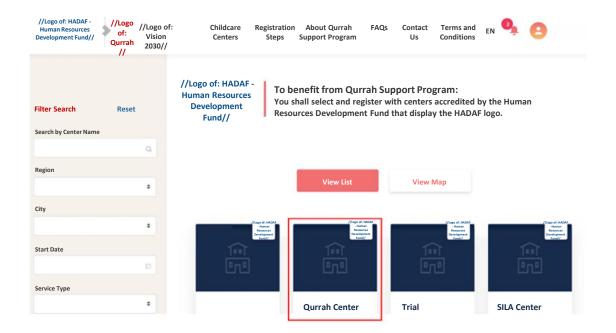

### Select the appropriate center

Select the appropriate center that has HADAF logo
The beneficiary can browse and select the childcare
centers. To choose a center, the beneficiary click on Qurrah
Center as shown: