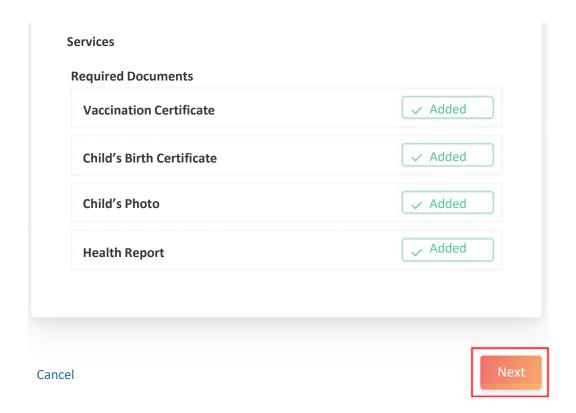

### **Booking Completion**

After completing all required fields, the beneficiary female can proceed with the booking at the childcare center by clicking "Next", as shown:

After completing all required fields, the system will display the "Booking Information - Payment Information" details for the beneficiary female to complete the booking at the childcare center. The beneficiary clicks "Next" as shown: