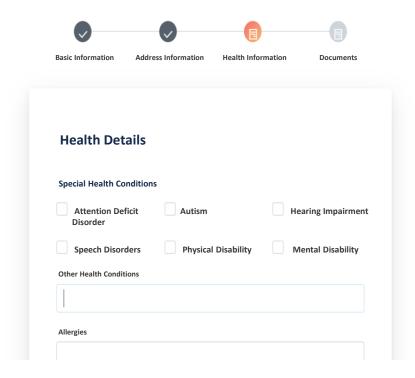

### **Enter Child Information**

### Complete Health Information if Available

### Add a Child