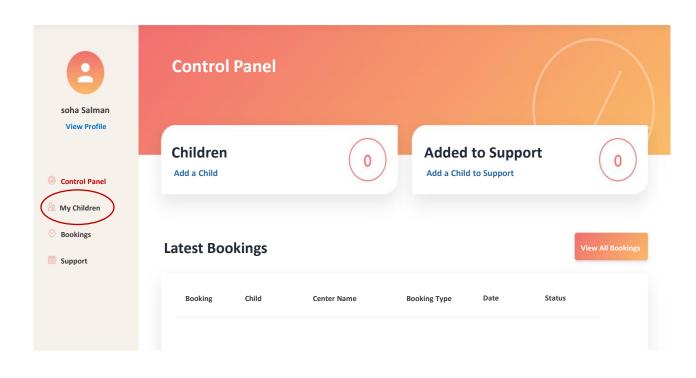

### **Add Children**

Go to the "My Children" page to add children (Add a Child)