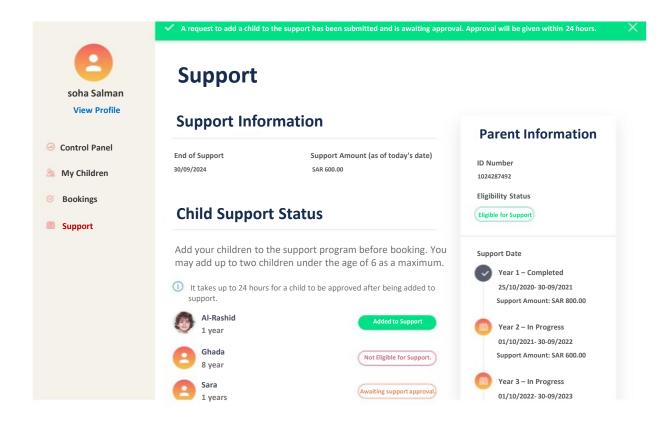

### Your child's profile has been created

After adding the child to support, your request will be sent to Qurrah's team will verify the child's birth certificate or family card and respond within 24 hours during working hours.