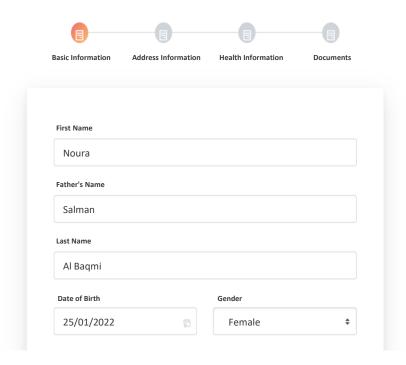

### **Enter Child Information**

### Complete Basic Information and Ensure Information Accuracy

### Add a Child