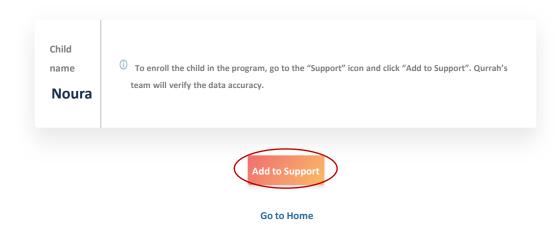

### **Add the Child to Support**

After completing the child's addition, please click "Add to support."

### Your child's profile has been created

After adding the child to support, your request will be sent to Qurrah's team will verify the child's birth certificate or family card and respond within 24 hours during working hours.