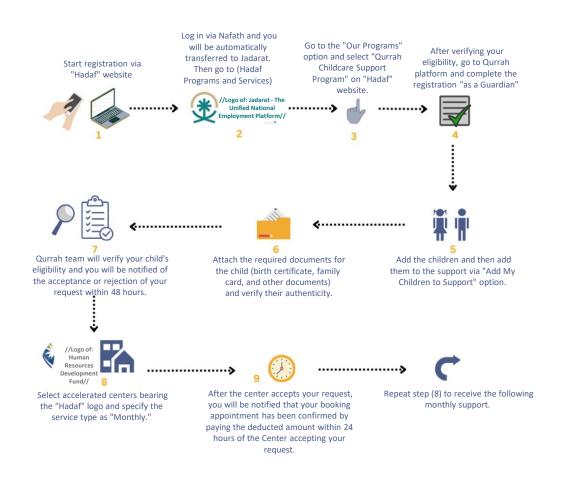

## **User Manual**

Request to add children to the Childcare Support Product

### **Add Children**

Go to the "My Children" page to add children (Add a Child)

### **Attach Child's Documents**

After attaching all the required documents and agreeing to the accuracy of the data and the program's terms and conditions, please click the Send icon.

### **Add the Child to Support**

After completing the child's addition, please click "Add to support."

### Your child's profile has been created

After adding the child to support, your request will be sent to Qurrah's team will verify the child's birth certificate or family card and respond within 24 hours during working hours.