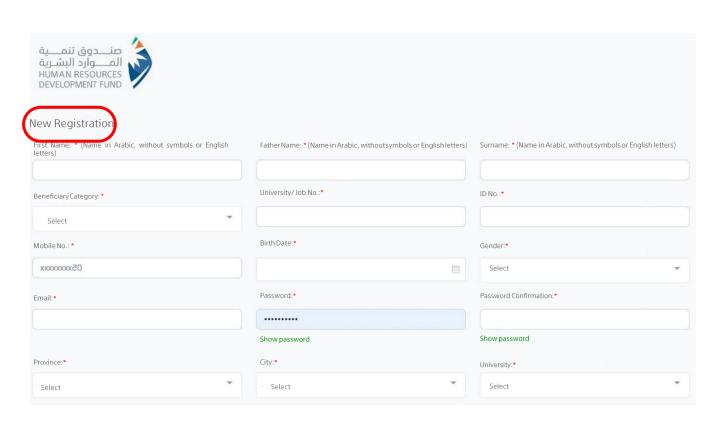

## **User Manual**

For Booking a Workshop at Subol for Career Counseling at Universities



### Login

To access Subol for Career counseling at Universities for registration, click <a href="https://suboluniv.com/">https://suboluniv.com/</a>







The login page will appear when accessing the Portal of Subol for Career Counseling at Universities.

You can log in or create a new account through:

#### **New Registration**









### **Student Dashboard**

After Login, the student dashboard will appear, containing:

Student File and Details

**Career Counselling** 

Individual career counseling session - Group career counseling session - Workshop

- 1. Pending Sessions
- 2. Scheduled Appointments
- 3. Completed Sessions







Various choices in the academic and professional fields by providing individual and group professional counseling and education services, including:

Individual career counseling session

Group career counseling session

Workshop

You can select one or more of these options.





# Workshops:

- 1. Click the Workshop icon.
- 2. The <u>Workshop Schedule</u> page appears, displaying the sessions scheduled by the career counselor.
- 3. The career counselor specifies the session details (