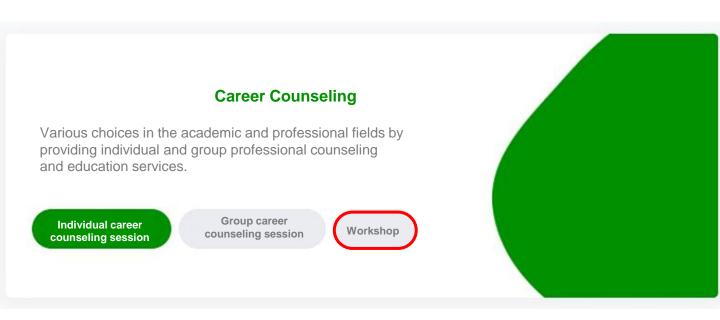

Individual career counseling session

Group career counseling session

Workshop

You can select one or more of these options.

# Workshops:

- 1. Click the Workshop icon.
- 2. The <u>Workshop Schedule</u> page appears, displaying the sessions scheduled by the career counselor.
- 3. The career counselor specifies the session details (in-person or virtual, university, location, date, time, and target audience).
- 4. The student selects the desired workshop (either in-person or virtual).
- 5. Students registered for the workshop receive an email with the workshop details.