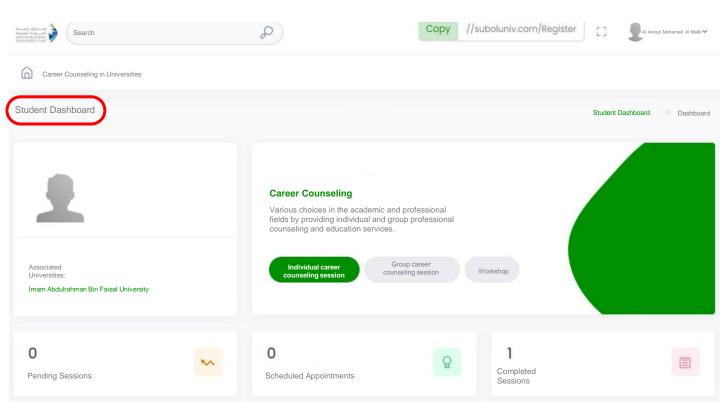

### **Student Dashboard**

After Login, the student dashboard will appear, containing:

Student File and Details

**Career Counselling** 

Individual career counseling session - Group career counseling session - Workshop

- 1. Pending Sessions
- 2. Scheduled Appointments
- 3. Completed Sessions

Various choices in the academic and professional fields by providing individual and group professional counseling and education services, including:

Individual career counseling session

Group career counseling session

Workshop

You can select one or more of these options.