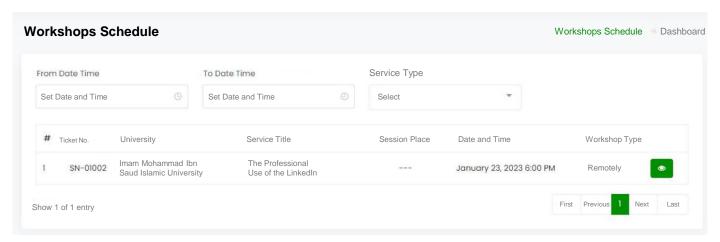

# Workshops:

- 1. Click the Workshop icon.
- 2. The <u>Workshop Schedule</u> page appears, displaying the sessions scheduled by the career counselor.
- 3. The career counselor specifies the session details (in-person or virtual, university, location, date, time, and target audience).
- 4. The student selects the desired workshop (either in-person or virtual).
- 5. Students registered for the workshop receive an email with the workshop details.