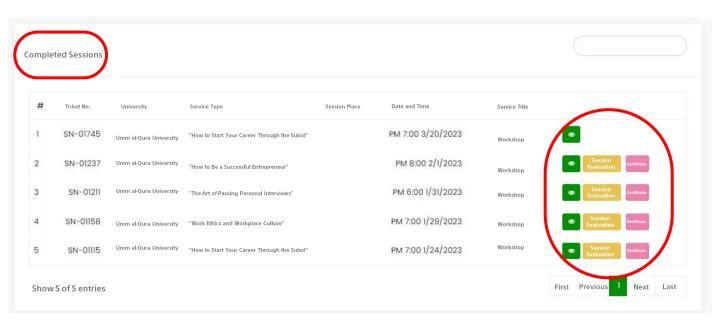

On the student's homepage, the completed sessions are displayed, which are the services that have already been attended.

#### The student can:

- 1. Obtain a certificate of attendance for the workshops
- 2. Session Evaluation.
- 3. View the student report