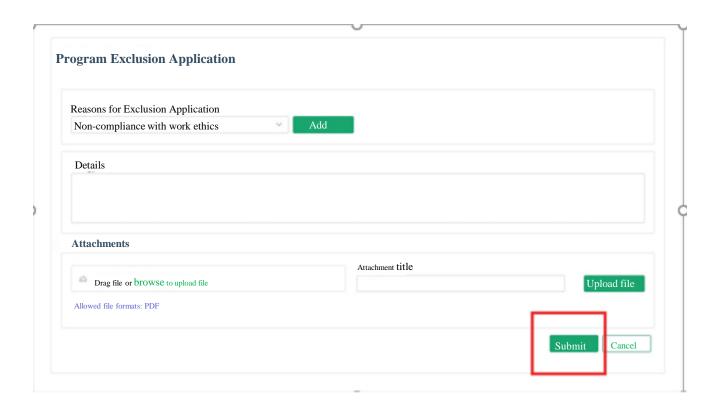

## **User Manual**

For the exclusion of a trainee from the Graduate Development Product





Steps of Exclusion of a trainee from Graduate Development Produc

1. Go to the Human Resources Development Fund website.



2. Click on the icon "E-Services".







Steps of Exclusion of a trainee from Graduate Development Product

3. Select log in to the Establishments of Private and Non-Profit Sector or Governmental & Semi-Governmental Sector







## **Exclusion of a trainee from Graduate Development Product**

Steps of Exclusion of a trainee from Graduate Development Produc

4. Select Our Programs> On-The-Job Training> Exclusion Applications







Steps of Exclusion of a trainee from Graduate Development Product

5. Fill Exclusion Application fields> Submit.