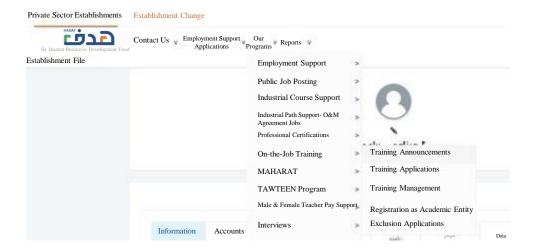

## **Exclusion of a trainee from Graduate Development Product**

Steps of Exclusion of a trainee from Graduate Development Produc

4. Select Our Programs> On-The-Job Training> Exclusion Applications

Steps of Exclusion of a trainee from Graduate Development Product