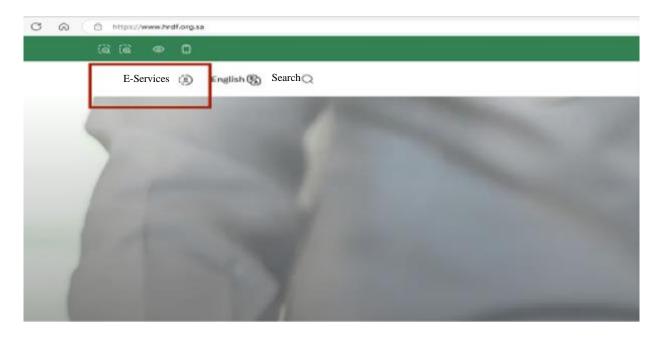

2. Click on the icon "E-Services".

Steps of Exclusion of a trainee from Graduate Development Product

3. Select log in to the Establishments of Private and Non-Profit Sector or Governmental & Semi-Governmental Sector