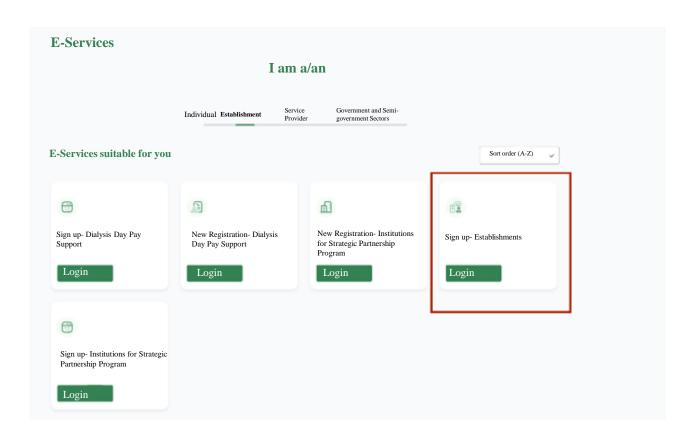

2. Click on the icon "E-Services".

Steps of Exclusion of a trainee from Graduate Development Product

3. Select log in to the Establishments of Private and Non-Profit Sector or Governmental & Semi-Governmental Sector

## **Exclusion of a trainee from Graduate Development Product**

Steps of Exclusion of a trainee from Graduate Development Produc

4. Select Our Programs> On-The-Job Training> Exclusion Applications

Steps of Exclusion of a trainee from Graduate Development Product