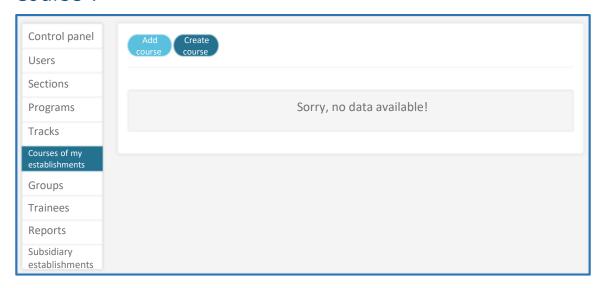

## **Steps of Addition of Training Content**

For creating a new course, click "Courses of my Establishments" from the side list, then click "Create Course".

Kindly fill in the required data, then click "Confirm" button.