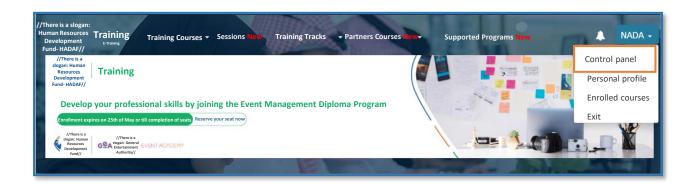

## **Steps of Addition of Training Content**

Click the name of the authorized person ans select "Control Panel" to get the file of the establishment.