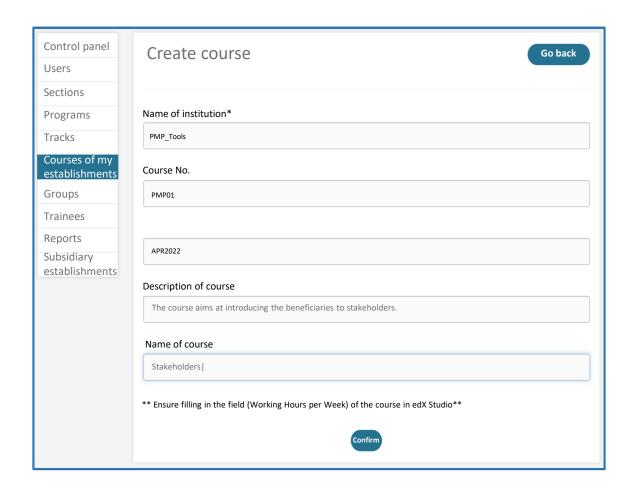

## **Steps of Addition of Training Content**

For creating a new course, click "Courses of my Establishments" from the side list, then click "Create Course".

Kindly fill in the required data, then click "Confirm" button.