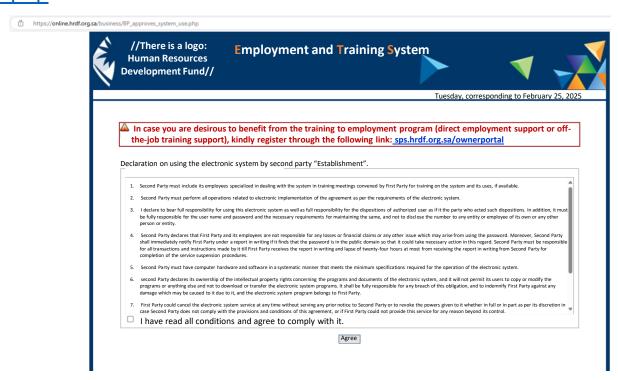

# Accreditation of new training entity for support product of strategic partnerships institutes

1. Register the establishment through the following link:

https://online.hrdf.org.sa/business/BP\_approves\_system\_us e.php

- The system will display the "Conditions" to the user in order to agree on it by the user through clicking "I have read all conditions and agree to comply with it" as indicated above.
- To continue, the user clicks "Agree" as indicated above.