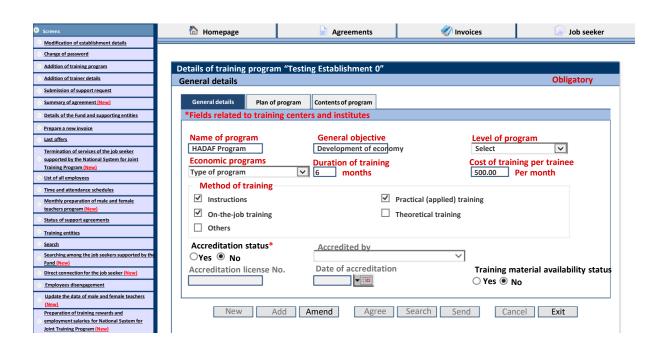

icks "Agree" as indicated above.







The system will display all fields to be filled in by the user such as "name of establishment- type of sector" and other fields, noting that the selected type of sector must be private training sector.





#### 3. Fill in the required fields.



- The system will display all fields to be filled in by the user such as "License No." and other fields.
- After completing all fields, the user clicks "Register" to complete the registration in the Employment and Training System.



## Accreditation of training program for support product of strategic partnerships institutes

1. Login to the establishment through the following link:

https://online.hrdf.org.sa/login.php







#### 2. Addition of new training program



#### 3. Fill in the required fields





#### 4. Fill in the plan of program (Description)



#### 5. Fill in the contents of program