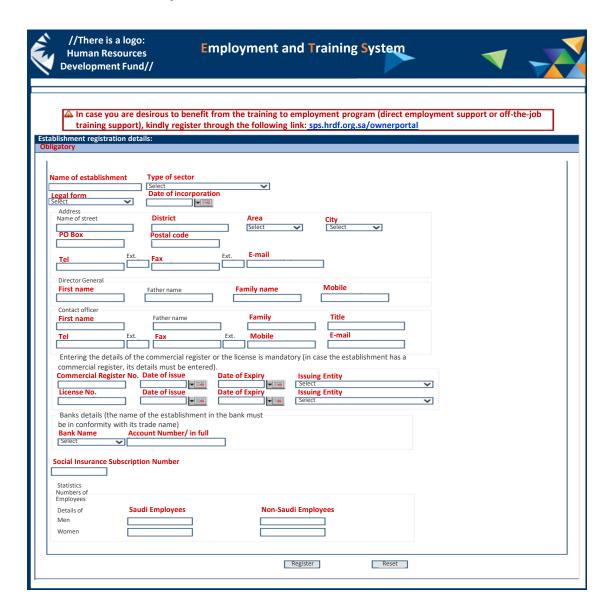

#### 3. Fill in the required fields.

- The system will display all fields to be filled in by the user such as "License No." and other fields.
- After completing all fields, the user clicks "Register" to complete the registration in the Employment and Training System.