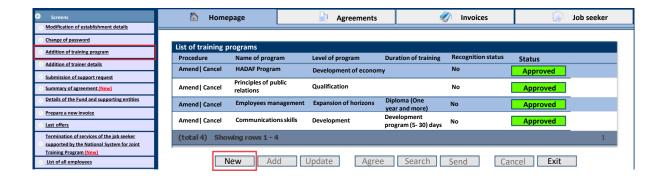

cated above.
- To continue, the user clicks "Agree" as indicated above.







The system will display all fields to be filled in by the user such as "name of establishment- type of sector" and other fields, noting that the selected type of sector must be private training sector.





#### 3. Fill in the required fields.



- The system will display all fields to be filled in by the user such as "License No." and other fields.
- After completing all fields, the user clicks "Register" to complete the registration in the Employment and Training System.



## Accreditation of training program for support product of strategic partnerships institutes

1. Login to the establishment through the following link:

https://online.hrdf.org.sa/login.php







#### 2. Addition of new training program



#### 3. Fill in the required fields





#### 4. Fill in the plan of program (Description)



#### 5. Fill in the contents of program