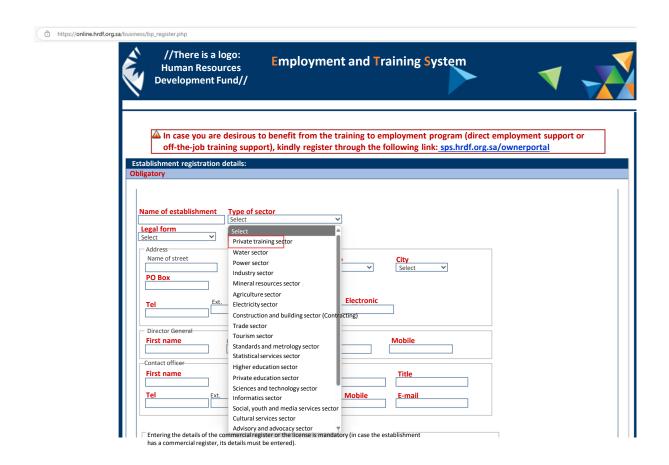

The system will display all fields to be filled in by the user such as "name of establishment- type of sector" and other fields, noting that the selected type of sector must be private training sector.