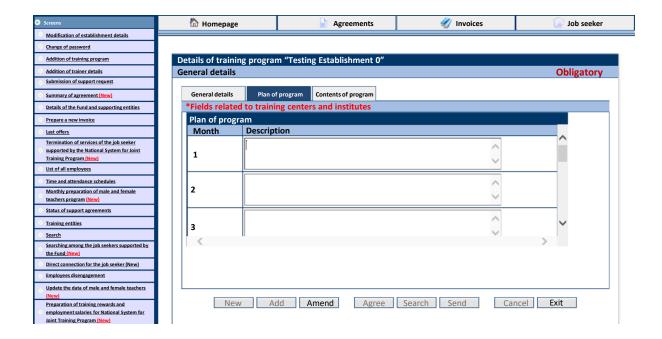

display all fields to be filled in by the user such as "name of establishment- type of sector" and other fields, noting that the selected type of sector must be private training sector.





#### 3. Fill in the required fields.



- The system will display all fields to be filled in by the user such as "License No." and other fields.
- After completing all fields, the user clicks "Register" to complete the registration in the Employment and Training System.



## Accreditation of training program for support product of strategic partnerships institutes

1. Login to the establishment through the following link:

https://online.hrdf.org.sa/login.php







#### 2. Addition of new training program



#### 3. Fill in the required fields





#### 4. Fill in the plan of program (Description)



#### 5. Fill in the contents of program