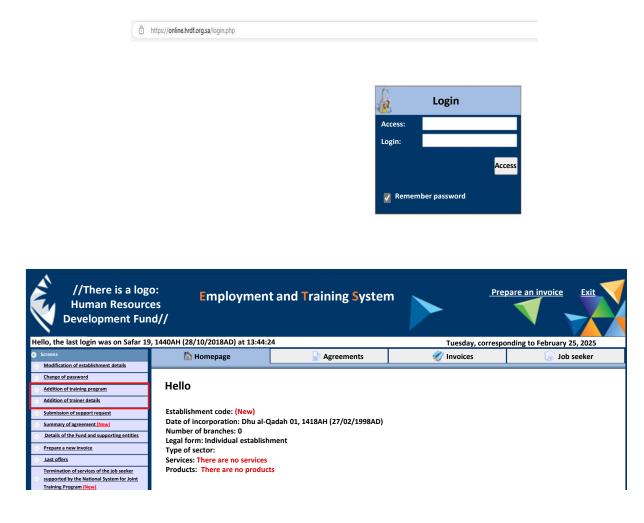

# User Manual

For accreditation of a training program for the Support of Strategic Partnerships Institutes Product

1. Login to the establishment through the following link:

https://online.hrdf.org.sa/login.php

## 2. Addition of new training program

| Screens                                                                                 | 🟠 Homep                      | age                            | Agreements            | ×                                   | nvoices                   |           | Job seeker |
|-----------------------------------------------------------------------------------------|------------------------------|--------------------------------|-----------------------|-------------------------------------|---------------------------|-----------|------------|
| Modification of establishment details                                                   |                              |                                |                       |                                     |                           |           |            |
| Change of password                                                                      | List of training programs    |                                |                       |                                     |                           |           |            |
| Addition of training program                                                            | Procedure                    | Name of program                | Level of program      | Duration of training                | <b>Recognition status</b> | Status    |            |
| Addition of trainer details                                                             | Amend   Cancel               | HADAF Program                  | Development of econom | y                                   | No                        | Approved  |            |
| Submission of support request     Summary of agreement (New)                            | Amend   Cancel               | Principles of public relations | Qualification         |                                     | No                        | Approved  | -          |
| Details of the Fund and supporting entities                                             | Amend   Cancel               | Employees management           | Expansion of horizons | Diploma (One<br>year and more)      | No                        | Approved  | -          |
| Last offers                                                                             | Amend   Cancel               | Communications skills          | Development           | Development<br>program (5- 30) days | No                        | Approved  |            |
| Termination of services of the job seeker<br>supported by the National System for Joint | (total 4) Showing rows 1 - 4 |                                |                       |                                     |                           | 1         |            |
| Training Program (New) List of all employees                                            | N                            | w Add                          | Update Agre           | e Search                            | Send Ca                   | ncel Exit |            |