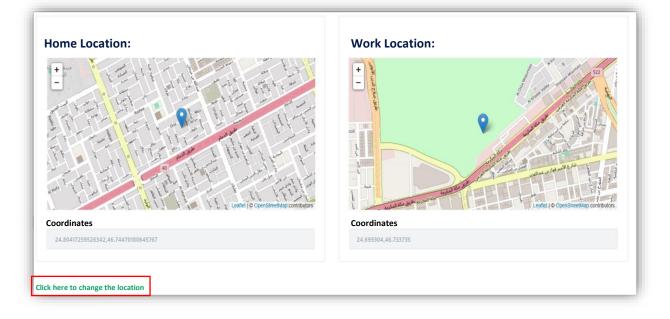

## Add Work and Home Locations

The work and home location is displayed below the beneficiary's data, and the location can be modified by clicking on "Click here to change the location"

- Use the "Location Change Cursor" button when you are at your home/work location.
- Click on the correct home/work location on the map, so that the blue cursor appears on the selected location, click on Save, and wait for the message "Location is successfully changed and will be updated in the service provider within 24 hours" for confirmation.