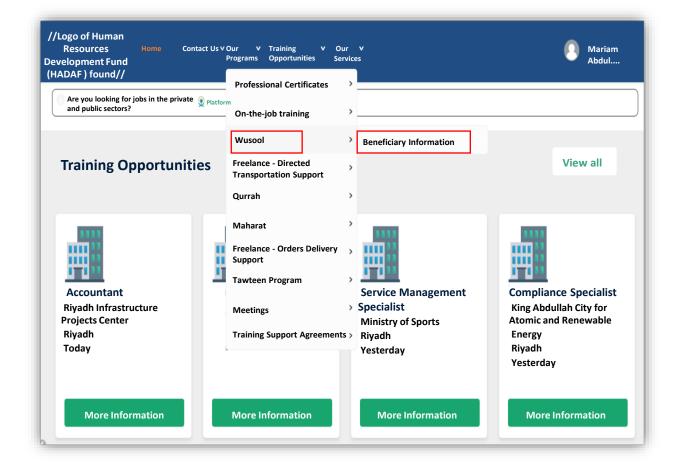

## **Add Work and Home Locations**

- Login to HRDF Website <u>https://www.hrdf.org.sa/programs/individuals</u> /enable/wusool/
- 2. Click on "our Programs", then select "Wusool"