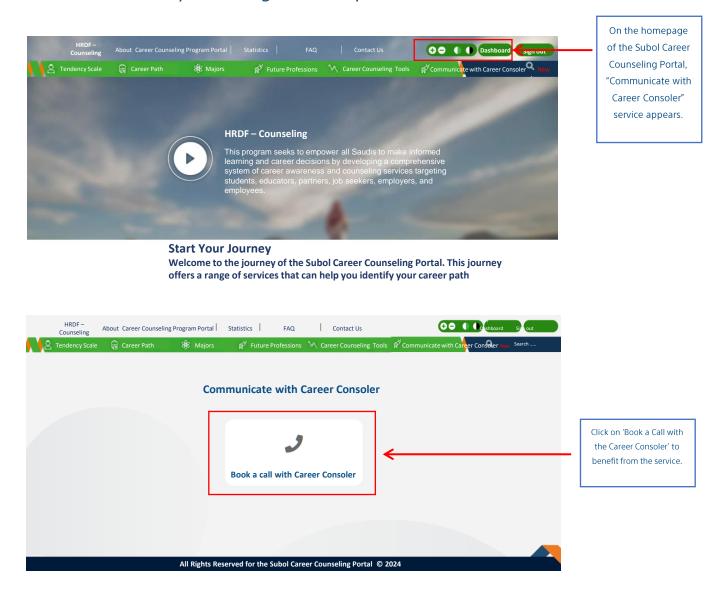

## **Career Counseling Session in Subol Portal**

This is a phone-based service that allows individuals to connect with a career counselor. Its goal is to provide guidance and support in developing career planning skills that align with each person's ambitions and the demands of the labor market. You can access the service by following these steps:

## **Proceed with the following steps:**

صنــــدوق تنمـــية المـــوارد البشـرية HUMAN RESOURCES DEVELOPMENT FUND

| HRDF –<br>Counseling | About Career Couns | seling Program Portal Statistics                                                                   | FAQ Contact Us                                         |                          | 🗘 🖨 🌒 🕕 Das          | hboard Sign out |                                                                            |
|----------------------|--------------------|----------------------------------------------------------------------------------------------------|--------------------------------------------------------|--------------------------|----------------------|-----------------|----------------------------------------------------------------------------|
| Tendency Scale       | Career Path        | 8 Majors 🖗 Future Professions ى                                                                    | reer Counseling Tools 🛱 Communicate wit                | h Career Consoler Career | Consoling Magazine 🔍 | Search          |                                                                            |
|                      |                    | Book a call<br>Purpose of the session time •<br>Session Subject •<br>Select the Appointment Date • | with Career Consoler<br>Please select<br>Please select | , ,                      |                      |                 | The purpose of the<br>session and the<br>appointment time<br>are selected. |
|                      |                    |                                                                                                    |                                                        |                          |                      |                 |                                                                            |
|                      |                    | All Rights Reserved for the S                                                                      | ubol Career Counseling Porta                           | I © 2024                 |                      |                 |                                                                            |