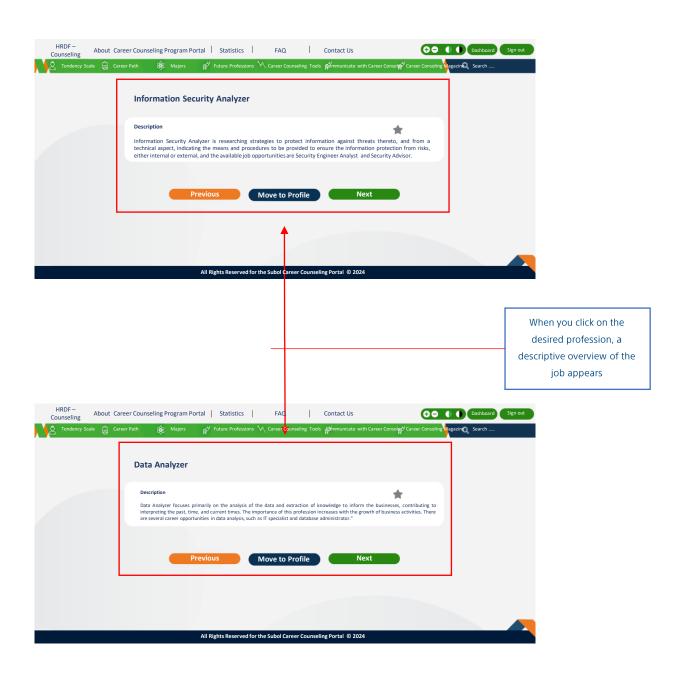

## **User Manual**

For Future Professions



## **Future Professions in Subol Portal**

The "Future Professions" service aims to guide individuals towards promising jobs and help them acquire the skills needed to keep up with the developments in the labor market. The service can be accessed through the following steps:



On the homepage of the Subol Career Counseling Portal, the "Future Professions" service appears.

Start Your Journey
Welcome to the journey of the Subol Career Counseling Portal. This journey
offers a range of services that can help you identify your career path





## **Proceed with the following steps:**