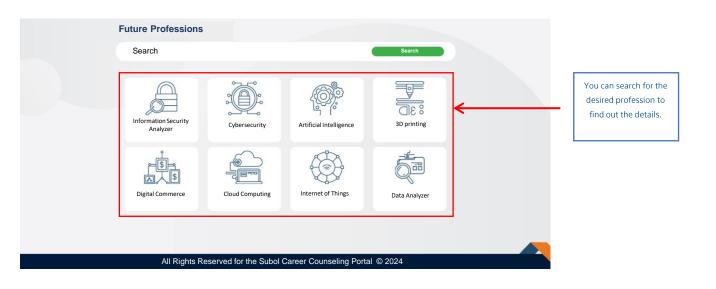

## **User Manual**

For Future Professions



## **Future Professions in Subol Portal**

The "Future Professions" service aims to guide individuals towards promising jobs and help them acquire the skills needed to keep up with the developments in the labor market. The service can be accessed through the following steps:



On the homepage of the Subol Career Counseling Portal, the "Future Professions" service appears.

Start Your Journey
Welcome to the journey of the Subol Career Counseling Portal. This journey
offers a range of services that can help you identify your career path





## **Proceed with the following steps:**