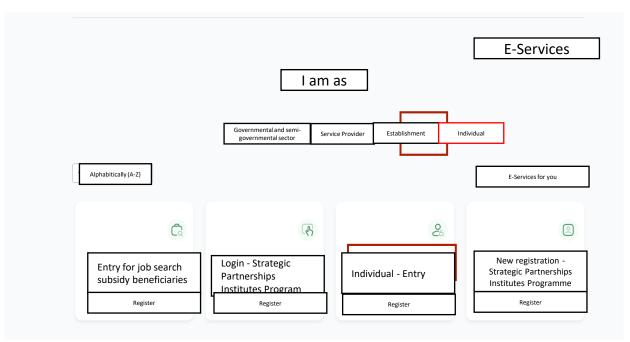

## Steps to applying for Cooperative Training Product

3. Select "Individual - Entry"