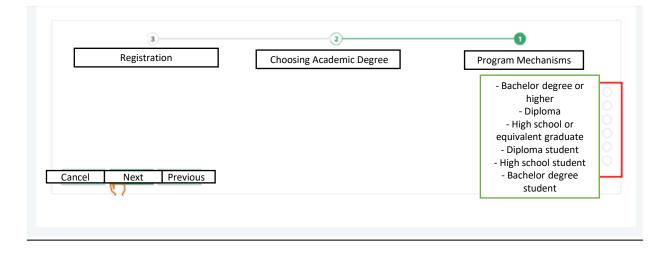

#### 7. Then fill in the required fields and select "Register"

|             |                  | *Educational entity<br>statement attachment |  |
|-------------|------------------|---------------------------------------------|--|
| Upload file | Attachment title | Drag file or browse to upload file          |  |
|             |                  | CV attachment                               |  |
| Upload file | Attachment title | Drag file or browse to upload file          |  |
|             | Attachment title | Training plan attachment                    |  |
| Upload file |                  | Drag file or browse to upload file          |  |
|             | Attachment title | Academic record attachment                  |  |
| Upload file | Autoriment title | Drag file or browse to upload file-         |  |
|             | Attachment title | Attachment                                  |  |
| Upload file |                  | Drag file or browse to upload file-         |  |
| Cancel N    | Modify Previous  |                                             |  |