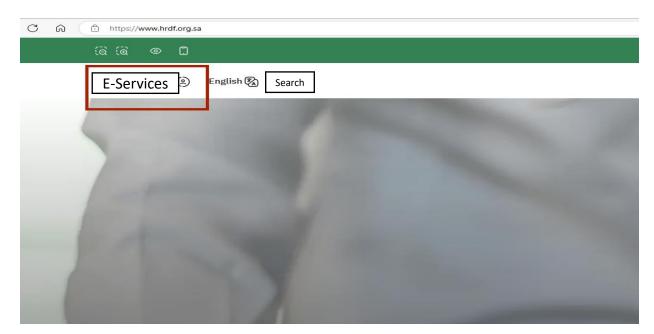

| and the second se |

#### 2. Click on the "E-Services" icon.





## Steps to applying for Cooperative Training Product

3. Select "Individual - Entry"



#### 4. Login via the National Unified Access

| Training Providers     | Governmental & Semi-<br>governmental Sector                                                                                                                 | ndividuals        |
|------------------------|-------------------------------------------------------------------------------------------------------------------------------------------------------------|-------------------|
|                        |                                                                                                                                                             |                   |
|                        |