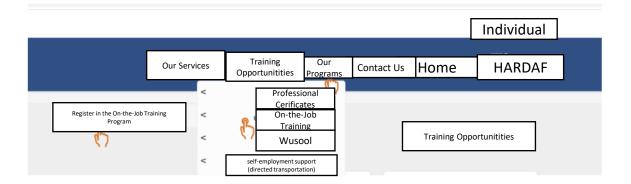

### Steps to applying for Cooperative Training Product

5. From the "Our Programs" list>> On-the-Job Training >> Register in the On-the-Job Training Program

6. The user clicks to accept the terms and conditions